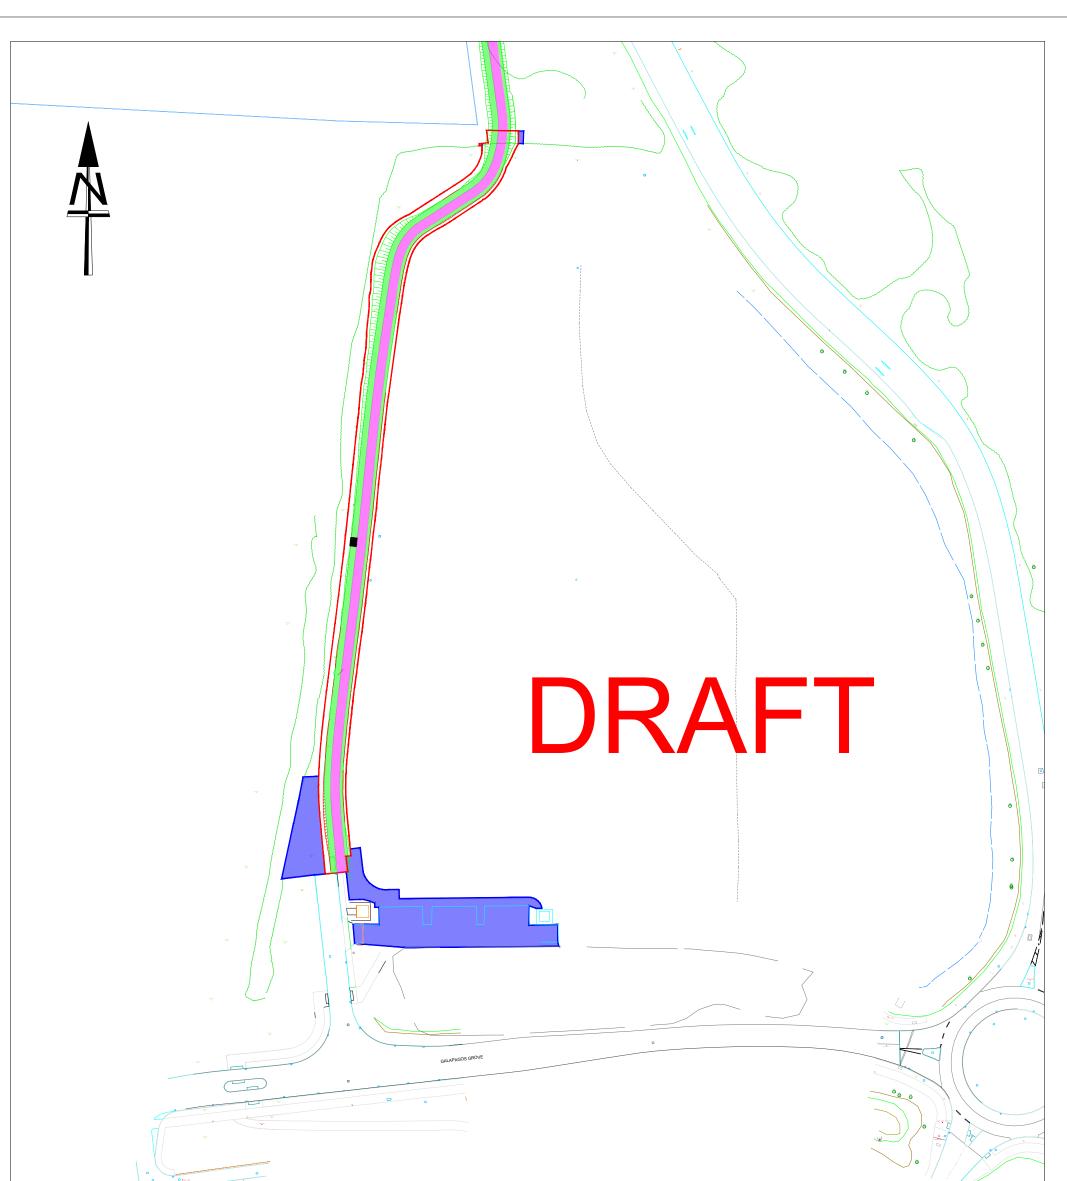

| 0 0 mm                                   |                                                                                                                                                                                                                                                                                                                                                    |     |              |      |                                                                                                                                                       |                                            |                                   |                                             |                           |
|------------------------------------------|----------------------------------------------------------------------------------------------------------------------------------------------------------------------------------------------------------------------------------------------------------------------------------------------------------------------------------------------------|-----|--------------|------|-------------------------------------------------------------------------------------------------------------------------------------------------------|--------------------------------------------|-----------------------------------|---------------------------------------------|---------------------------|
| KEY<br>LICENCE<br>LAND TRANSFER BOUNDARY |                                                                                                                                                                                                                                                                                                                                                    |     |              |      | Stuart Proffitt<br>Director<br>Environment and Property<br>Civic Offices<br>1 Saxon Gate East<br>Central Milton Keynes<br>MK9 3EJ Tel: (01908) 254692 |                                            |                                   |                                             |                           |
|                                          | This map is produced from Ordnance Survey<br>material with the permission of Ordnance Survey<br>on behalf of the Controller of Her Majesty's<br>Stationery Office © Crown copyright.<br>Unauthorised reproduction infringes Crown<br>copyright and may lead to prosecution or civil<br>proceedings. Milton Keynes Council. Licence No.<br>10019593 |     |              |      | Project: BLUE LAGOON REDWAY<br>SECTION 2                                                                                                              | Scale:<br>1 :<br>Drawn<br>By: PJH          | 1250 @ A3<br>Designed<br>By: P.IH | Sheet Size:<br>Checked<br>By: <sub>PS</sub> | A3<br>Approved<br>By: LOS |
|                                          |                                                                                                                                                                                                                                                                                                                                                    |     |              |      | Purpose of Issue: DRAFT                                                                                                                               | Date:<br>JUN 2023                          | Date:<br>JUN 2023                 | Date:                                       | Date:                     |
|                                          |                                                                                                                                                                                                                                                                                                                                                    | Rev | . Amendments | Date | TOWN COUNCIL LAND<br>TRANSFER DRAWING                                                                                                                 | Drawing No:<br>TM/ 20-21 / 101 / 100 / 901 |                                   |                                             | Rev                       |